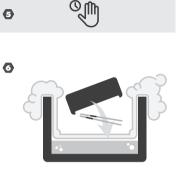

#### See figure 1:

- Fill the box with 1 liter of liquid nitrogen
- Place your sealed straws on the floater
- Deposit the floater on the liquid nitrogen
- Close the box by placing the lid loosely on the box (do not close the lid too tightly, the importance is not to disturb the vapour phase)
- Deave undisturbed (duration: according to your sperm freezing procedure, e.g. 15 minutes)
- O Plunge the straws in the liquid nitrogen
- Store them in your nitrogen storage container for long term preservation