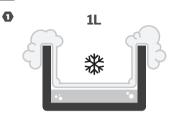

#### See figure 1:

- Fill the box with 1 liter of liquid nitrogen
- Place your sealed straws on the floater
- Deposit the floater on the liquid nitrogen
- Close the box by placing the lid loosely on the box (do not close the lid too tightly, the importance is not to disturb the vapour phase)
- Deave undisturbed (duration: according to your sperm freezing procedure, e.g. 15 minutes)
- O Plunge the straws in the liquid nitrogen
- Store them in your nitrogen storage container for long term preservation