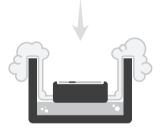

#### See figure 1:

- Fill the box with 1 liter of liquid nitrogen
- Place your sealed straws on the floater
- Deposit the floater on the liquid nitrogen
- Close the box by placing the lid loosely on the box (do not close the lid too tightly, the importance is not to disturb the vapour phase)
- Deave undisturbed (duration: according to your sperm freezing procedure, e.g. 15 minutes)
- O Plunge the straws in the liquid nitrogen
- Store them in your nitrogen storage container for long term preservation